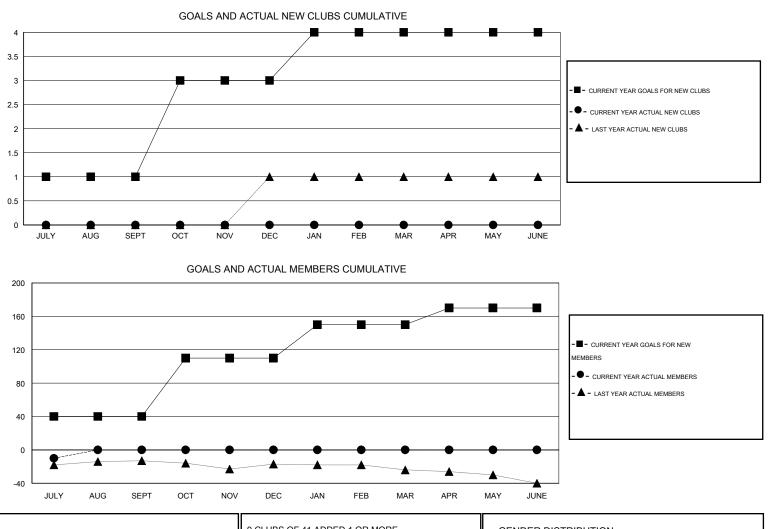

## District 4 L5

Results as of: 7/31/2014

| GMT: Gary Wo                   | ong | LOCATION CALIFORNIA |   |   |                                  |    |    |    | GMT CA 1 |  |
|--------------------------------|-----|---------------------|---|---|----------------------------------|----|----|----|----------|--|
| Clubs<br>RESULTS FOR 2014-2015 |     |                     |   |   | Members<br>RESULTS FOR 2014-2015 |    |    |    |          |  |
|                                |     |                     |   |   |                                  |    |    |    |          |  |
| JULY/AUG/SEPT                  | 1   | 0                   | 0 | 0 | JULY/AUG/SEPT                    | 40 | 17 | 27 | -10      |  |
| OCT/NOV/DEC                    | 2   | 0                   | 0 | 0 | OCT/NOV/DEC                      | 70 | 0  | 0  | 0        |  |
| JAN/FEB/MAR                    | 1   | 0                   | 0 | 0 | JAN/FEB/MAR                      | 40 | 0  | 0  | 0        |  |
| APR/MAY/JUNE                   | 0   | 0                   | 0 | 0 | APR/MAY/JUNE                     | 20 | 0  | 0  | 0        |  |

| DROPPED CLUBS: 0 |    | 9 CLUBS OF 41 ADDED 1 OR MORE | GENDER DISTRIBUTION  |              |     |
|------------------|----|-------------------------------|----------------------|--------------|-----|
|                  |    | NEW MEMBERS                   | MALE                 | 632 (61.24%) |     |
|                  |    |                               | FEMALE               | 400 (38.76%) |     |
| DROPPED MEMBERS  |    |                               |                      |              |     |
| DECEASED         | 5  | CLICK HERE FOR HEALTH         |                      |              |     |
| CLUB CANCELLED   | 0  | ASSESSMENT DATA               | FAMILY UNIT MEMBERS  | 258<br>125   |     |
| OTHER            | 22 |                               | HEAD OF HOUSEHOLD    |              |     |
| TOTAL            | 27 |                               | NON-HEAD OF HOUSEHOL | D            | 133 |
|                  |    | -                             |                      |              |     |